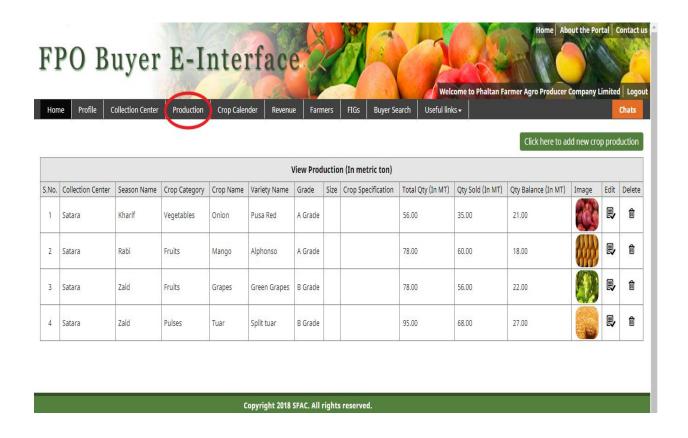

# **FPO Buyer E-Interface**

**USER MANUAL** 

for

"FPO"

### 1. Go to the URL provided below to open FPO Buyer E-Interface www.fpobuyereinterface.com



### 2. FPO could login with their valid Credentials.



3. When FPO is logged into his dashboard, it would appear as in the screen shot.



4. Click on profile to view your details (as it is appearing on screen shot below)



Copyright 2018 SFAC. All rights reserved.

5. Click on the Collection Center to view Collection Centers details. FPO can add, edit and delete the Collection Center (As shown in the screen shot).



#### 6. Click on the Production to view the Crop Production details.



### 7. FPO can add details of crops by clicking on the "CLICK HERE TO ADD NEW CROP PRODUCTION" as shown in Screenshot



8. FPO can fill the required information for adding the product and then click on Submit Button for update.



## 9. FPO can edit/delete the required products as per their requirements by clicking on the EDIT/DELETE Button.



#### 10. FPO can view the availability of the crops, by clicking on Crop Calendar.



Copyright 2018 SFAC. All rights reserved.

11. FPO can add new crop's availability by clicking on "click here to add new crops" and click on submit after the filling the required fields.



Copyright 2018 SFAC, All rights reserved.

After adding, click on Submit Button.

| FPO Buye                                  | r E-Interfa                   | ce 2/1