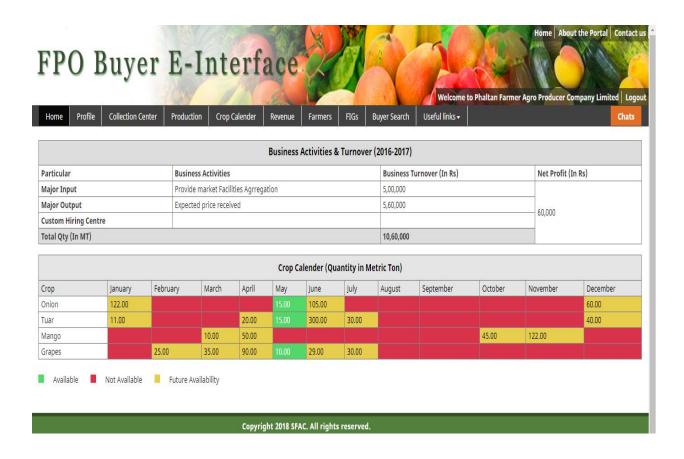

### 2. FPO could login with their valid Credentials.

3. When FPO is logged into his dashboard, it would appear as in the screen shot.

4. Click on profile to view your details (as it is appearing on screen shot below)