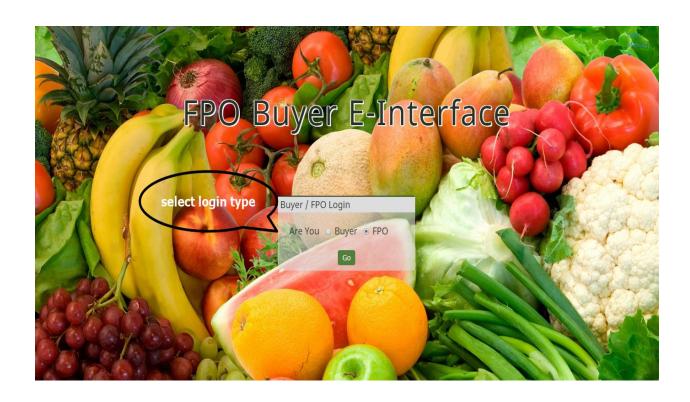

### 1. Go to the URL provided below to open FPO Buyer E-Interface www.fpobuyereinterface.com

### 2. FPO could login with their valid Credentials.

3. When FPO is logged into his dashboard, it would appear as in the screen shot.

4. Click on profile to view your details (as it is appearing on screen shot below)