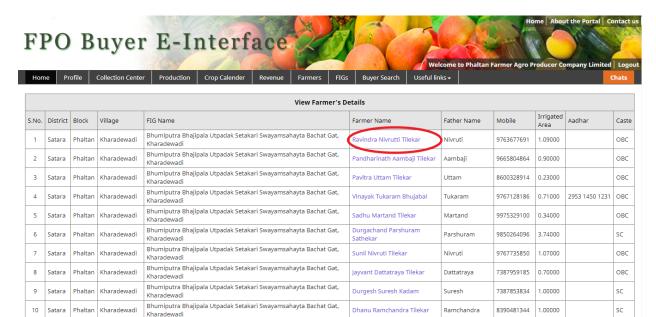

#### 15. FPO can view the information of a farmer, by clicking on the Farmer Name.