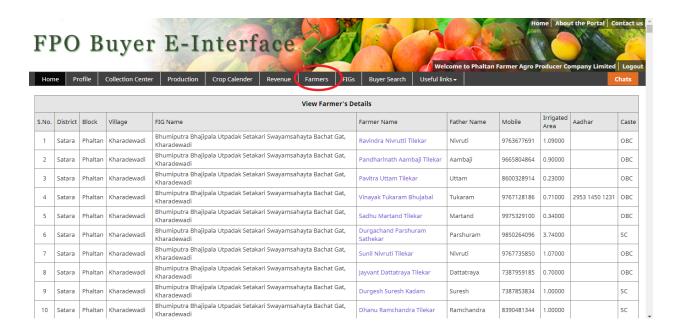

### 14. FPO can view the registered farmers, by clicking on the Farmers as shown below screenshot.

#### 15. FPO can view the information of a farmer, by clicking on the Farmer Name.