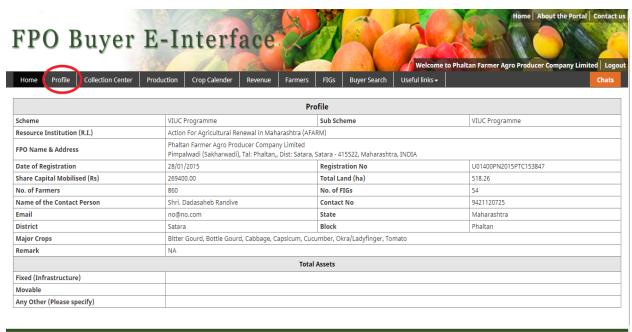

### 2. FPO could login with their valid Credentials.

3. When FPO is logged into his dashboard, it would appear as in the screen shot.

4. Click on profile to view your details (as it is appearing on screen shot below)