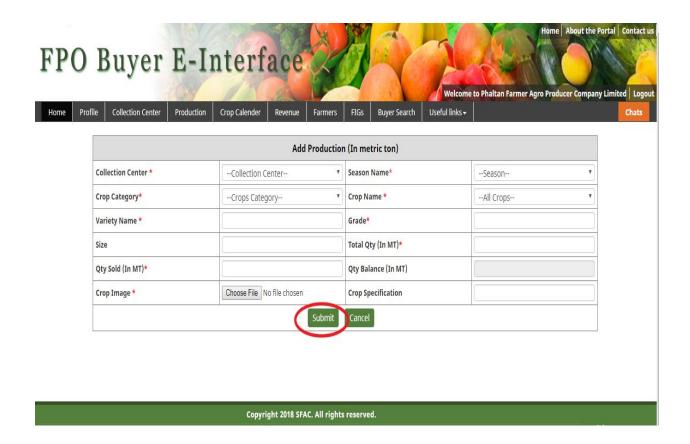

### 7. FPO can add details of crops by clicking on the "CLICK HERE TO ADD NEW CROP PRODUCTION" as shown in Screenshot

8. FPO can fill the required information for adding the product and then click on Submit Button for update.