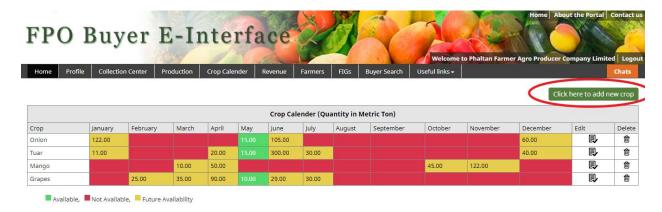

#### 10. FPO can view the availability of the crops, by clicking on Crop Calendar.

Copyright 2018 SFAC. All rights reserved.

11. FPO can add new crop's availability by clicking on "click here to add new crops" and click on submit after the filling the required fields.