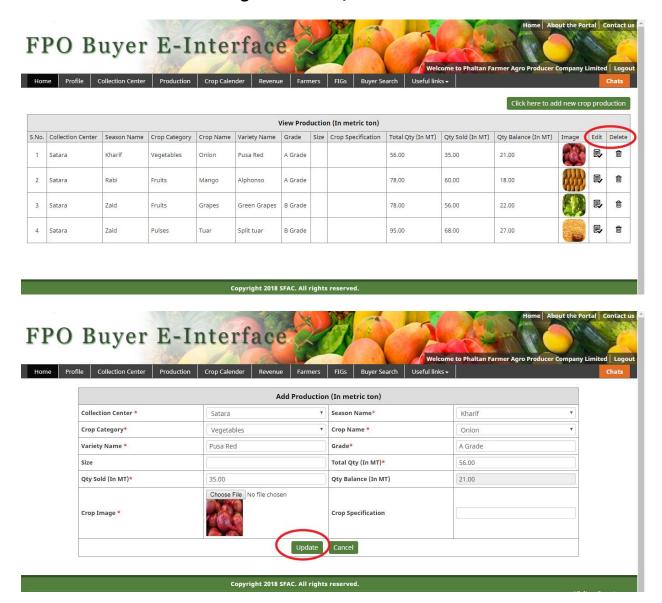

## 9. FPO can edit/delete the required products as per their requirements by clicking on the EDIT/DELETE Button.