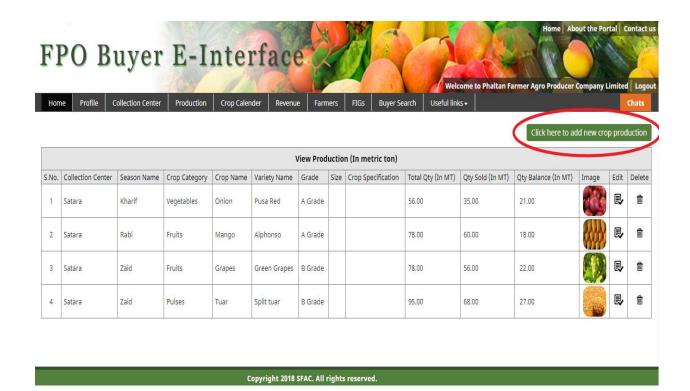

### 7. FPO can add details of crops by clicking on the "CLICK HERE TO ADD NEW CROP PRODUCTION" as shown in Screenshot

8. FPO can fill the required information for adding the product and then click on Submit Button for update.