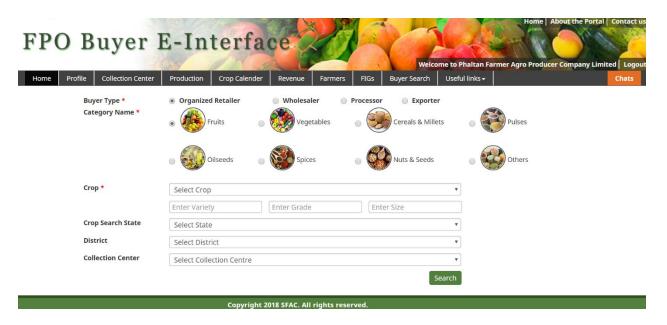

## 17. The FPO can search for buyers based on their requirements as shown below.

The FPO based on search criteria will be able to view the Buyers.