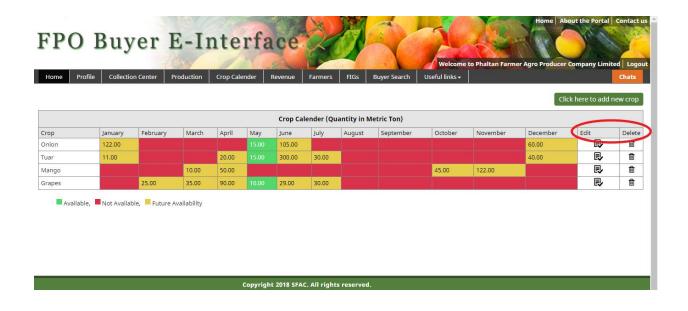

# 12. FPO can edit/delete the availability of the crops, by clicking on Edit/Delete Button.