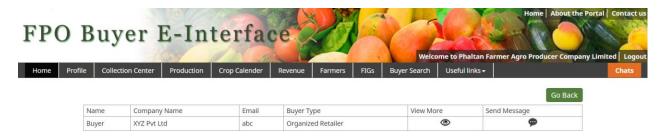

## 17. The FPO can search for buyers based on their requirements as shown below.

The FPO based on search criteria will be able to view the Buyers.