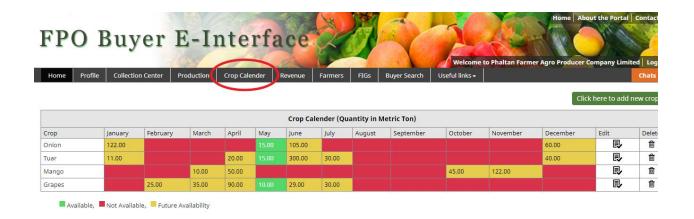

#### 10. FPO can view the availability of the crops, by clicking on Crop Calendar.

Copyright 2018 SFAC. All rights reserved.

11. FPO can add new crop's availability by clicking on "click here to add new crops" and click on submit after the filling the required fields.